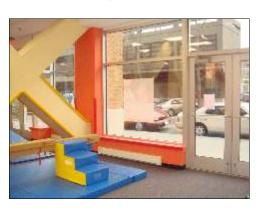

### INCREASE SAFETY - REDUCE LIABILITY

Shock-Absorbing Safety Padding Childcare - Kid Gym - Nursery - Playground

We have numerous corners and edges in our facility that we wanted to cover with protective material to prevent our active kids from getting hurt - and still keep a nice clean look for our gym.

After a prolonged search, we found and ordered your safety padding. The wide array of color selections allowed us to match our color scheme appropriately. Yellow and Red are perfect for us.

It's easy to install. A fast and efficient long term solution for a great price Best of all, the product provides the corner cushioning we needed. One less concern!!

I'm sure other The Little Gym locations will find your padding equally beneficial.

Thank you for your assistance Michelle Pyles The Little Gym of Harlem