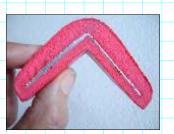

### **Benefits**

- ★ Shock Absorbing
- ★ Durable and long lasting
- ★ Easy installation
- ★ Waterproof
- ★ Anti-Bacterial
- ★ UV treated
- ★ Non-toxic
- ★ 9 vibrant colors

Corner Strips

39.5" x 2.25" x 2.25" 1/2" Thick