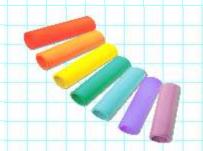

# Post Pads (Round)

5" Post Diameter 19.5" Long ½″ Thick

136 Walker Street, Atlanta GA 30313
TEL: 404-521-9054 ORDER 800-477-6434 FAX: 404-222-8366
www.BoingSafety.com info@boingsafety.com