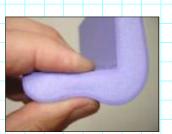

### **Benefits**

- ★ Shock Absorbing
- ★ Durable and long lasting
- ★ Easy installation
- ★ Waterproof
- ★ Anti-Bacterial
- ★ UV treated
- ★ Non-toxic
- ★ 9 vibrant colors

Corner Strips

39.5" x 2.25" x 2.25" 1/2" Thick

# Corner Strips Reinforced

39.5" x 2.75" x 2.75" 3/4" Thick

39.5" x 3.75" x 3.75" 3/4" Thick