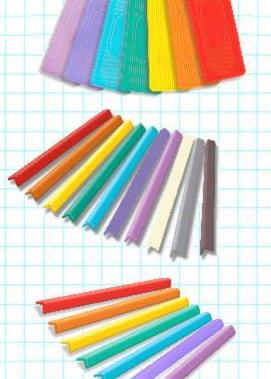

### **Benefits**

- ★ Shock Absorbing
- ★ Durable and long lasting
- ★ Easy installation
- ★ Waterproof
- ★ Anti-Bacterial
- ★ UV treated
- ★ Non-toxic
- ★ 9 vibrant colors

Corner Strips

39.5" x 2.25" x 2.25" 1/2" Thick