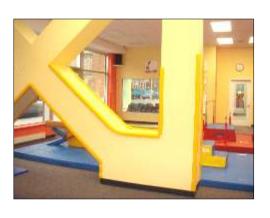

### INCREASE SAFETY - REDUCE LIABILITY

Shock-Absorbing Safety Padding Childcare - Kid Gym - Nursery - Playground

We have numerous corners and edges in our facility that we wanted to cover with protective material to prevent our active kids from getting hurt - and still keep a nice clean look for our gym.

After a prolonged search, we found and ordered your safety padding. The wide array of color selections allowed us to match our color scheme appropriately. Yellow and Red are perfect for us.

It's easy to install. A fast and efficient long term solution for a great price Best of all, the product provides the corner cushioning we needed. One less concern!!

I'm sure other The Little Gym locations will find your padding equally beneficial.

Thank you for your assistance Michelle Pyles The Little Gym of Harlem