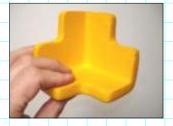

ons allowed us to match our color scheme appropriately. Yellow and Red are perfect for us.

It's easy to install. A fast and efficient long term solution for a great price Best of all, the product provides the corner cushioning we needed. One less concern!!

I'm sure other The Little Gym locations will find your padding equally beneficial.

Thank you for your assistance Michelle Pyles The Little Gym of Harlem



### **Benefits**

- ★ Shock Absorbing
- ★ Durable and long lasting
- ★ Easy installation
- ★ Waterproof
- ★ Anti-Bacterial
- ★ UV treated
- ★ Non-toxic
- ★ 9 vibrant colors









Corner Strips

39.5" x 2.25" x 2.25" 1/2" Thick



# Corner Strips Reinforced

39.5" x 2.75" x 2.75" 3/4" Thick





39.5" x 3.75" x 3.75" 3/4" Thick



## Jumbo Corner Guards

4" x 4" x 4" 5/8" Thick



# Post Pads (Round)

5" Post Diameter 19.5" Long ½″ Thick





136 Walker Street, Atlanta GA 30313
TEL: 404-521-9054 ORDER 800-477-6434 FAX: 404-222-8366
www.BoingSafety.com info@boingsafety.com