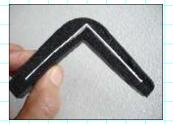

### **Benefits**

- ★ Shock Absorbing
- ★ Durable and long lasting
- ★ Easy installation
- ★ Waterproof
- ★ Anti-Bacterial
- ★ UV treated
- ★ Non-toxic
- ★ 9 vibrant colors

Corner Strips

39.5" x 2.25" x 2.25" 1/2" Thick