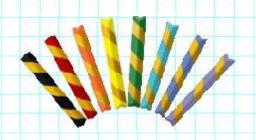

# Corner Strips Reinforced

39.5" x 2.75" x 2.75" 3/4" Thick

39.5" x 3.75" x 3.75" 3/4" Thick