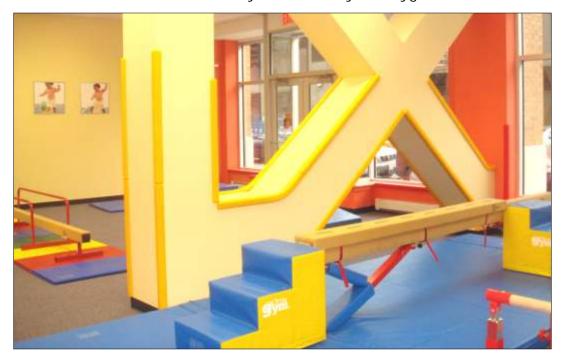

### INCREASE SAFETY - REDUCE LIABILITY

Shock-Absorbing Safety Padding Childcare - Kid Gym - Nursery - Playground

We have numerous corners and edges in our facility that we wanted to cover with protective material to prevent our active kids from getting hurt - and still keep a nice clean look for our gym.

After a prolonged search, we found and ordered your safety padding. The wide array of color selections allowed us to match our color scheme appropriately. Yellow and Red are perfect for us.

It's easy to install. A fast and efficient long term solution for a great price Best of all, the product provides the corner cushioning we needed. One less concern!!

I'm sure other The Little Gym locations will find your padding equally beneficial.

Thank you for your assistance Michelle Pyles The Little Gym of Harlem