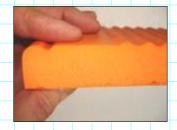

### **Benefits**

- ★ Shock Absorbing
- ★ Durable and long lasting
- ★ Easy installation
- ★ Waterproof
- ★ Anti-Bacterial
- ★ UV treated
- ★ Non-toxic
- ★ 9 vibrant colors

Corner Strips

39.5" x 2.25" x 2.25" 1/2" Thick